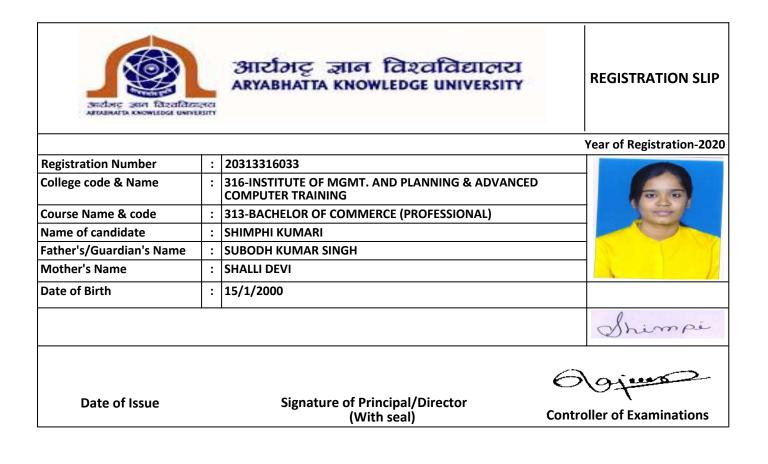

| Sincharg and fitzerfitzer |   | आर्यभट्ट ज्ञान विश्वविद्यालय<br>ARYABHATTA KNOWLEDGE UNIVERSITY  |             | REGISTRATION SLIP         |
|---------------------------|---|------------------------------------------------------------------|-------------|---------------------------|
|                           |   |                                                                  |             | Year of Registration-2020 |
| Registration Number       | : | 20313316002                                                      |             |                           |
| College code & Name       | : | 316-INSTITUTE OF MGMT. AND PLANNING & ADVANCED COMPUTER TRAINING |             |                           |
| Course Name & code        | : | 313-BACHELOR OF COMMERCE (PROFESSIONAL)                          |             |                           |
| Name of candidate         | : | ROHIT ARYAN                                                      |             |                           |
| Father's/Guardian's Name  | : | RANJEET KUMAR                                                    |             |                           |
| Mother's Name             | : | RUBY GUPTA                                                       |             |                           |
| Date of Birth             | : | 7/1/2001                                                         |             |                           |
|                           |   |                                                                  |             | Ort.                      |
| Date of Issue             |   | Signature of Principal/Director<br>(With seal)                   | 6<br>Contro | Of Examinations           |