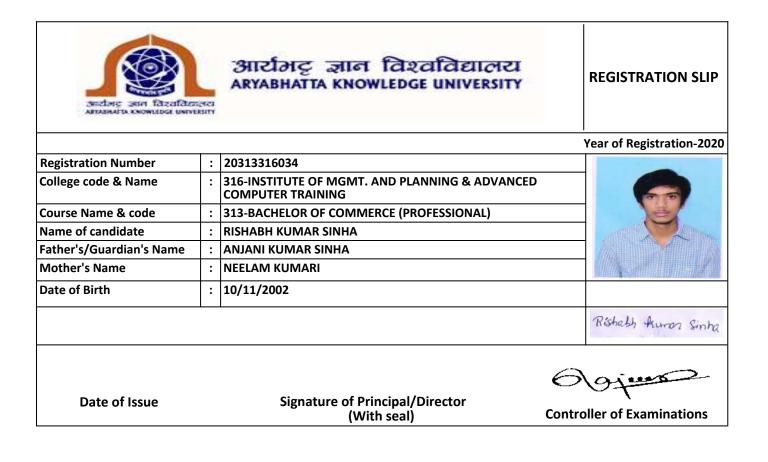

| Sincharg and fitzerfitzer |   | आर्यभट्ट ज्ञान विश्वविद्यालय<br>ARYABHATTA KNOWLEDGE UNIVERSITY  |             | REGISTRATION SLIP         |
|---------------------------|---|------------------------------------------------------------------|-------------|---------------------------|
|                           |   |                                                                  |             | Year of Registration-2020 |
| Registration Number       | : | 20313316002                                                      |             |                           |
| College code & Name       | : | 316-INSTITUTE OF MGMT. AND PLANNING & ADVANCED COMPUTER TRAINING |             |                           |
| Course Name & code        | : | 313-BACHELOR OF COMMERCE (PROFESSIONAL)                          |             |                           |
| Name of candidate         | : | ROHIT ARYAN                                                      |             |                           |
| Father's/Guardian's Name  | : | RANJEET KUMAR                                                    |             |                           |
| Mother's Name             | : | RUBY GUPTA                                                       |             |                           |
| Date of Birth             | : | 7/1/2001                                                         |             |                           |
|                           |   |                                                                  |             | Ort.                      |
| Date of Issue             |   | Signature of Principal/Director<br>(With seal)                   | 6<br>Contro | Of Examinations           |