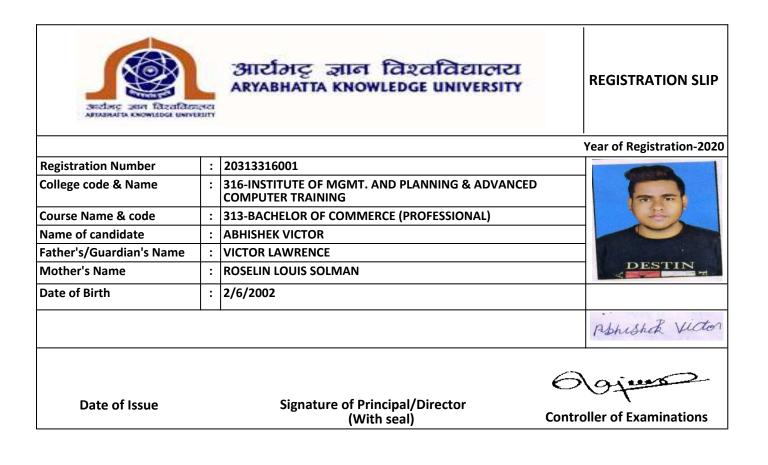

| Date of Issue            |   | Signature of Principal/Director<br>(With seal)                    | Contro | Oller of Examinations |
|--------------------------|---|-------------------------------------------------------------------|--------|-----------------------|
|                          |   |                                                                   |        | Abhish& Victor        |
| Date of Birth            | : | 2/6/2002                                                          |        |                       |
| Mother's Name            | : | ROSELIN LOUIS SOLMAN                                              |        | DESTIN<br>V           |
| Father's/Guardian's Name | : | VICTOR LAWRENCE                                                   |        |                       |
| Name of candidate        | : | ABHISHEK VICTOR                                                   |        |                       |
| Course Name & code       | : | 313-BACHELOR OF COMMERCE (PROFESSIONAL)                           |        |                       |
| College code & Name      | : | 316-INSTITUTE OF MGMT. AND PLANNING & ADVANC<br>COMPUTER TRAINING | ED     |                       |
| Registration Number      | : | 20313316001                                                       |        |                       |