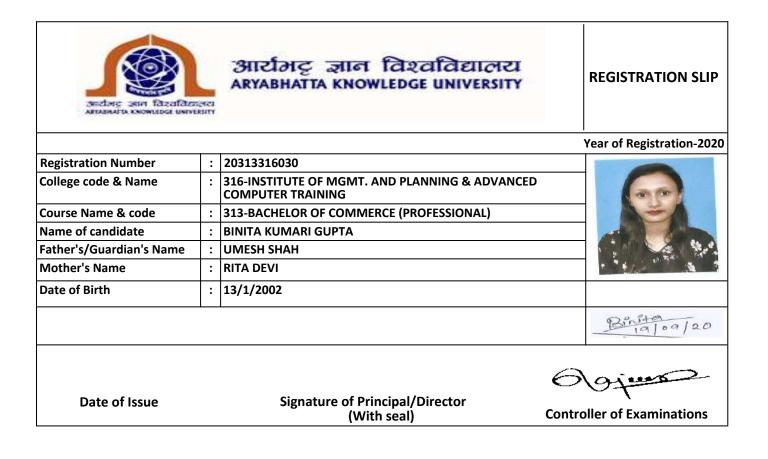

Name              | : | RITA DEVI                                                        |        |                       |
| Father's/Guardian's Name   | : | UMESH SHAH                                                       |        |                       |
| Name of candidate          | : | BINITA KUMARI GUPTA                                              |        |                       |
| Course Name & code         | : | 313-BACHELOR OF COMMERCE (PROFESSIONAL)                          |        | Ě                     |
| College code & Name        | : | 316-INSTITUTE OF MGMT. AND PLANNING & ADVAN<br>COMPUTER TRAINING | CED    | 60                    |
| <b>Registration Number</b> | : | 20313316030                                                      |        |                       |





| Date of Issue              |   | Signature of Principal/Director<br>(With seal)                   | Contro | Oller of Examinations |
|----------------------------|---|------------------------------------------------------------------|--------|-----------------------|
|                            |   |                                                                  |        | Vasu Koishma          |
| Date of Birth              | : | 8/9/2002                                                         |        |                       |
| Mother's Name              | : | MANJU SINHA                                                      |        |                       |
| Father's/Guardian's Name   | : | SATYENDRA KUMAR                                                  |        | ¥¢<br>