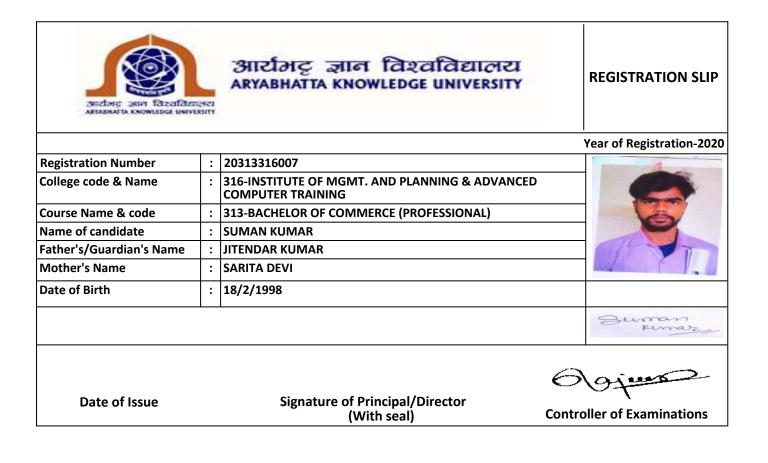

| Date of Issue            |   | Signature of Principal/Director<br>(With seal)                 | Contro | Oller of Examinations |
|--------------------------|---|----------------------------------------------------------------|--------|-----------------------|
|                          |   |                                                                |        | Sumar                 |
| Date of Birth            | : | 18/2/1998                                                      |        |                       |
| Mother's Name            | : | SARITA DEVI                                                    |        |                       |
| Father's/Guardian's Name | : | JITENDAR KUMAR                                                 |        | TI                    |
| Name of candidate        | : | SUMAN KUMAR                                                    |        |                       |
| Course Name & code       | : | 313-BACHELOR OF COMMERCE (PROFESSIONAL)                        |        | A                     |
| College code & Name      | : | 316-INSTITUTE OF MGMT. AND PLANNING & ADVANG COMPUTER TRAINING | CED    |                       |
| Registration Number      | : | 20313316007                                                    |        | 4                     |