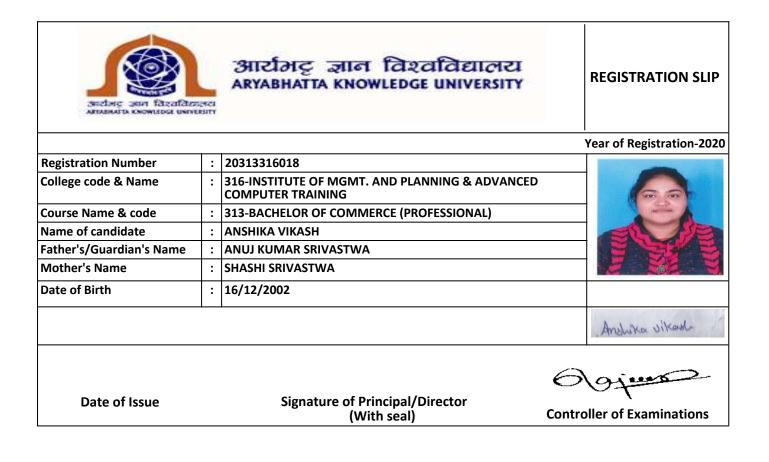

| Date of Issue            |   | Signature of Principal/Director<br>(With seal)                 | Contro | Oller of Examinations |
|--------------------------|---|----------------------------------------------------------------|--------|-----------------------|
|                          |   |                                                                |        | Anshika vikash        |
| Date of Birth            | : | 16/12/2002                                                     |        |                       |
| Mother's Name            | : | SHASHI SRIVASTWA                                               |        | 19 30 V               |
| Father's/Guardian's Name | : | ANUJ KUMAR SRIVASTWA                                           |        |                       |
| Name of candidate        | : | ANSHIKA VIKASH                                                 |        |                       |
| Course Name & code       | : | 313-BACHELOR OF COMMERCE (PROFESSIONAL)                        |        |                       |
| College code & Name      | : | 316-INSTITUTE OF MGMT. AND PLANNING & ADVANG COMPUTER TRAINING | CED    | 60                    |
| Registration Number      | : | 20313316018                                                    |        |                       |