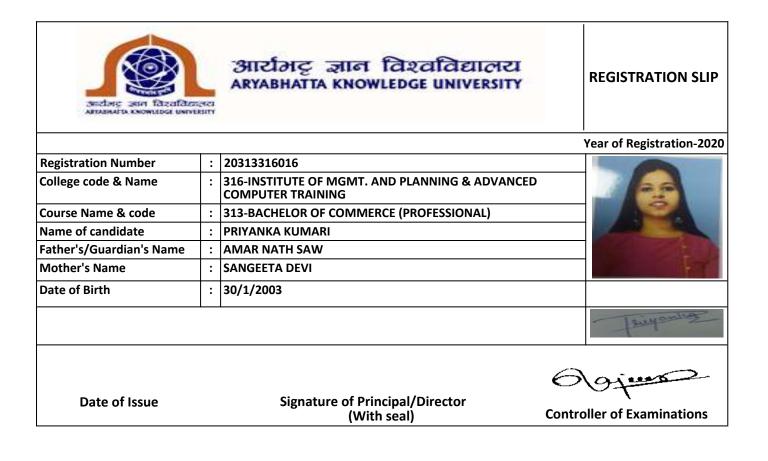

| Registration Number<br>College code & Name | : | 20313316016<br>316-INSTITUTE OF MGMT. AND PLANNING & ADVAN | ICFD   |                              |
|--------------------------------------------|---|------------------------------------------------------------|--------|------------------------------|
|                                            |   | COMPUTER TRAINING                                          |        |                              |
| Course Name & code                         | : | 313-BACHELOR OF COMMERCE (PROFESSIONAL)                    |        |                              |
| Name of candidate                          | : | PRIYANKA KUMARI                                            |        |                              |
| Father's/Guardian's Name                   | : | AMAR NATH SAW                                              |        |                              |
| Mother's Name                              | : | SANGEETA DEVI                                              |        |                              |
| Date of Birth                              | : | 30/1/2003                                                  |        |                              |
|                                            |   |                                                            |        | Tendonica                    |
|                                            |   |                                                            | 6      | 91000                        |
| Date of Issue                              |   | Signature of Principal/Director<br>(With seal)             | Contro | ✓ √<br>oller of Examinations |