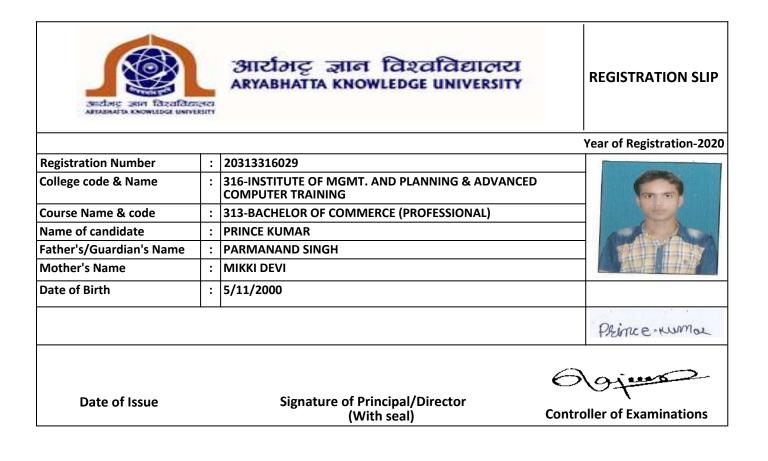

| Mother's Name            | : | MIKKI DEVI                                                       |        |                       |
| Father's/Guardian's Name | : | PARMANAND SINGH                                                  |        |                       |
| Name of candidate        | : | PRINCE KUMAR                                                     |        | ALL ADA               |
| Course Name & code       | : | 313-BACHELOR OF COMMERCE (PROFESSIONAL)                          |        |                       |
| College code & Name      | : | 316-INSTITUTE OF MGMT. AND PLANNING & ADVAN<br>COMPUTER TRAINING | NCED   |                       |
| Registration Number      | : | 20313316029                                                      |        |                       |





| Date of Issue              |   | Signature of Principal/Director<br>(With seal)                   | Contro | Oller of Examinations |
|----------------------------|---|------------------------------------------------------------------|--------|-----------------------|
|                            |   |                                                                  |        | Binita<br>19/09/20    |
| Date of Birth              | : | 13/1/2002                                                        |        |                       |
| Mother's Name              | : | RITA DEVI                                                        |        |                       |
| Father's/Guardian's Name   | : | UMESH SHAH                                                       |        |