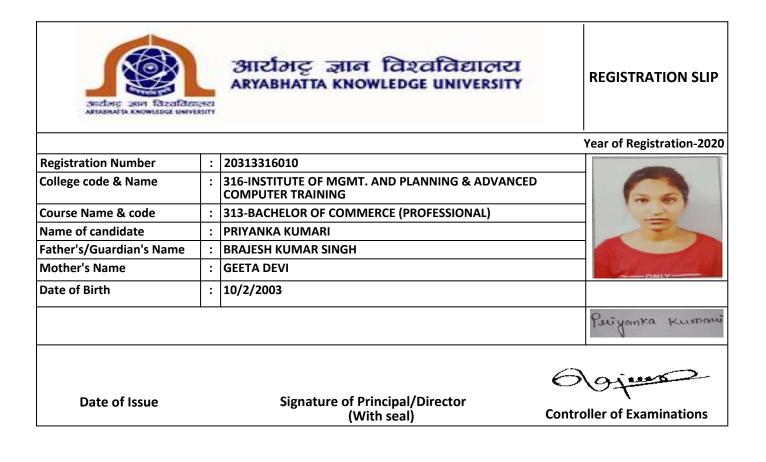

| Date of Issue              |   | Signature of Principal/Director<br>(With seal)                   | Contr | oller of Examinations |
|----------------------------|---|------------------------------------------------------------------|-------|-----------------------|
|                            | · |                                                                  |       | Psuiyanka Kumawi      |
| Date of Birth              | : | 10/2/2003                                                        |       |                       |
| Mother's Name              | : | GEETA DEVI                                                       |       | ONLY                  |
| Father's/Guardian's Name   | : | BRAJESH KUMAR SINGH                                              |       |                       |
| Name of candidate          | : | PRIYANKA KUMARI                                                  |       |                       |
| Course Name & code         | : | 313-BACHELOR OF COMMERCE (PROFESSIONAL)                          |       |                       |
| College code & Name        | : | 316-INSTITUTE OF MGMT. AND PLANNING & ADVAN<br>COMPUTER TRAINING | CED   |                       |
| <b>Registration Number</b> | : | 20313316010                                                      |       |                       |