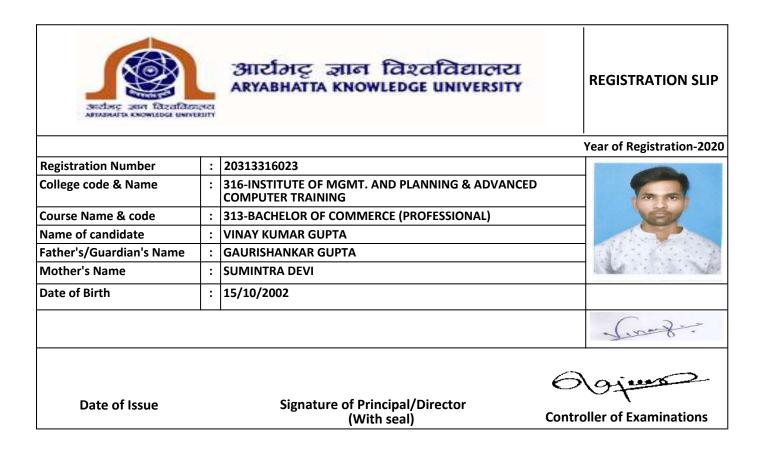

| Date of Issue              |   | Signature of Principal/Director<br>(With seal)                   | Contro | Oller of Examinations |
|----------------------------|---|------------------------------------------------------------------|--------|-----------------------|
|                            |   |                                                                  |        | Jung                  |
| Date of Birth              | : | 15/10/2002                                                       |        |                       |
| Mother's Name              | : | SUMINTRA DEVI                                                    |        |                       |
| Father's/Guardian's Name   | : | GAURISHANKAR GUPTA                                               |        |                       |
| Name of candidate          | : | VINAY KUMAR GUPTA                                                |        | Allerado              |
| Course Name & code         | : | 313-BACHELOR OF COMMERCE (PROFESSIONAL)                          |        | )ě/                   |
| College code & Name        | : | 316-INSTITUTE OF MGMT. AND PLANNING & ADVAN<br>COMPUTER TRAINING | CED    |                       |
| <b>Registration Number</b> | : | 20313316023                                                      |        |                       |