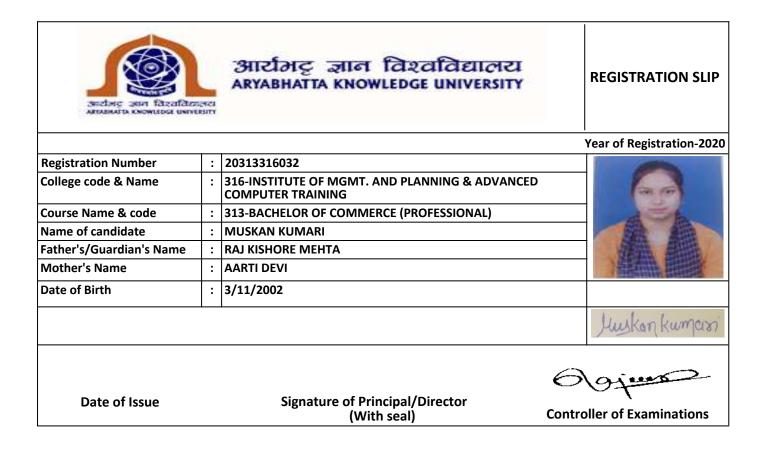

| : | AARTI DEVI                                                         |        |                       |
| Father's/Guardian's Name   | : | RAJ KISHORE MEHTA                                                  |        |                       |
| Name of candidate          | : | MUSKAN KUMARI                                                      |        |                       |
| Course Name & code         | : | 313-BACHELOR OF COMMERCE (PROFESSIONAL)                            |        | d Eh                  |
| College code & Name        | : | 316-INSTITUTE OF MGMT. AND PLANNING & ADVANCE<br>COMPUTER TRAINING | D      | -                     |
| <b>Registration Number</b> | : | 20313316032                                                        |        |                       |





| Date of Issue              |   | Signature of Principal/Director<br>(With seal)                   | Contro | Oller of Examinations |
|----------------------------|---|------------------------------------------------------------------|--------|-----------------------|
|                            |   |                                                                  |        | Shimpi                |
| Date of Birth              | : | 15/1/2000                                                        |        |                       |
| Mother's Name              | : | SHALLI DEVI                                                      |        | 1                     |
| Father's/Guardian's Name   | : | SUBODH KUMAR SINGH                                               |        |