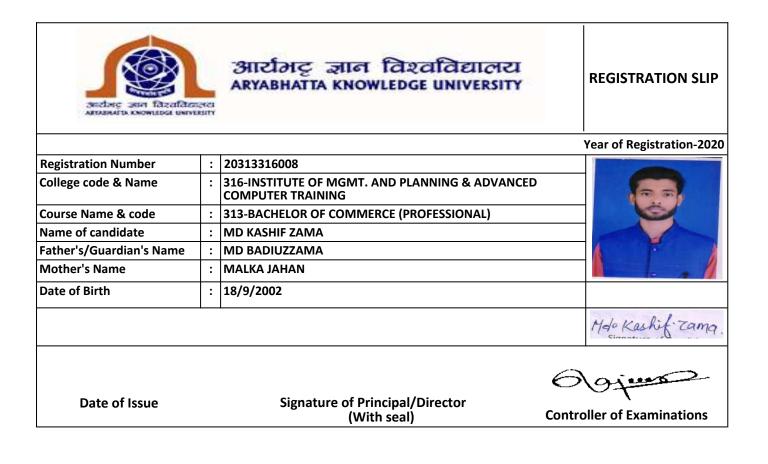

| Date of Issue            |   | Signature of Principal/Director<br>(With seal)                   | Contro | Oller of Examinations |
|--------------------------|---|------------------------------------------------------------------|--------|-----------------------|
|                          |   |                                                                  |        | Mdo Kashif Tama.      |
| Date of Birth            | : | 18/9/2002                                                        |        |                       |
| Mother's Name            | : | MALKA JAHAN                                                      |        |                       |
| Father's/Guardian's Name | : | MD BADIUZZAMA                                                    |        |                       |
| Name of candidate        | : | MD KASHIF ZAMA                                                   |        |                       |
| Course Name & code       | : | 313-BACHELOR OF COMMERCE (PROFESSIONAL)                          |        |                       |
| College code & Name      | : | 316-INSTITUTE OF MGMT. AND PLANNING & ADVAN<br>COMPUTER TRAINING | CED    |                       |
| Registration Number      | : | 20313316008                                                      |        |                       |