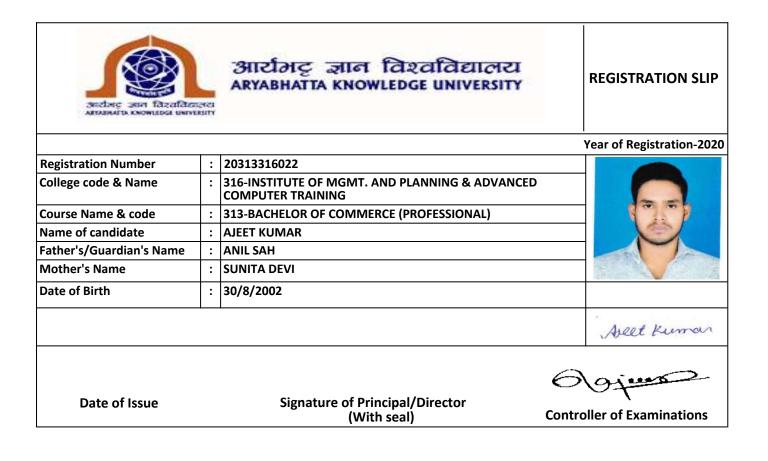

| Date of Issue            |   | Signature of Principal/Director<br>(With seal)                   | Contro | Oller of Examinations |
|--------------------------|---|------------------------------------------------------------------|--------|-----------------------|
|                          |   |                                                                  |        | Allet Kuman           |
| Date of Birth            | : | 30/8/2002                                                        |        |                       |
| Mother's Name            | : | SUNITA DEVI                                                      |        |                       |
| Father's/Guardian's Name | : | ANIL SAH                                                         |        |                       |
| Name of candidate        | : | AJEET KUMAR                                                      |        |                       |
| Course Name & code       | : | 313-BACHELOR OF COMMERCE (PROFESSIONAL)                          |        |                       |
| College code & Name      | : | 316-INSTITUTE OF MGMT. AND PLANNING & ADVAN<br>COMPUTER TRAINING | ICED   |                       |
| Registration Number      | : | 20313316022                                                      |        |                       |