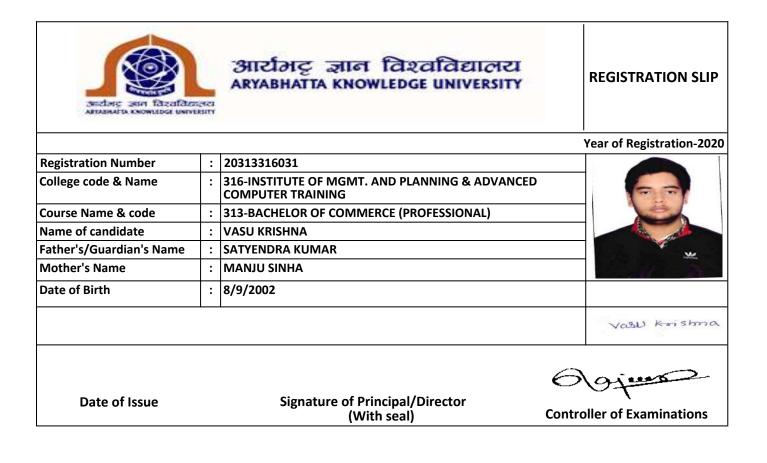

Name              | : | MANJU SINHA                                                      |        |                       |
| Father's/Guardian's Name   | : | SATYENDRA KUMAR                                                  |        | ¥¢<br>                |
| Name of candidate          | : | VASU KRISHNA                                                     |        |                       |
| Course Name & code         | : | 313-BACHELOR OF COMMERCE (PROFESSIONAL)                          |        |                       |
| College code & Name        | : | 316-INSTITUTE OF MGMT. AND PLANNING & ADVAN<br>COMPUTER TRAINING | ICED   | 60                    |
| <b>Registration Number</b> | : | 20313316031                                                      |        |                       |





| Date of Issue              |   | Signature of Principal/Director<br>(With seal)                     | Contro | oller of Examinations |
|----------------------------|---|--------------------------------------------------------------------|--------|-----------------------|
|                            |   |                                                                    |        | Juskan kumasi         |
| Date of Birth              | : | 3/11/2002                                                          |        |                       |
| Mother's Name              | : | AARTI DEVI                                                         |        |                       |
| Father's/Guardian's Name   | : | RAJ KISHORE MEHTA                                                  |