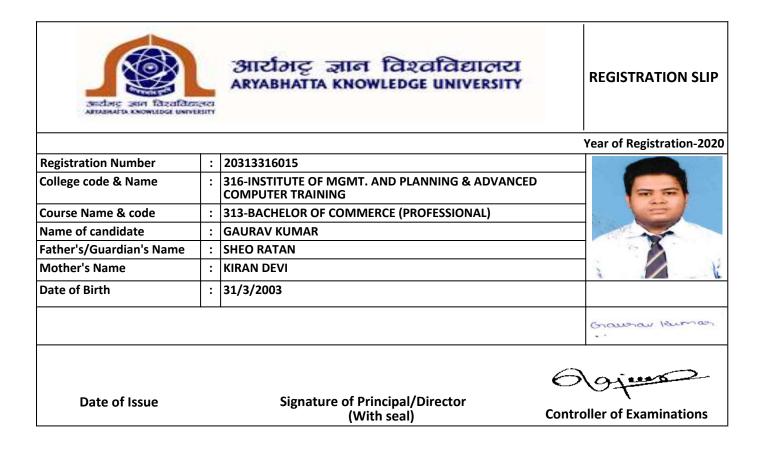

| Date of Issue            |   | Signature of Principal/Director<br>(With seal)                   | Controller of Examinations |
|--------------------------|---|------------------------------------------------------------------|----------------------------|
|                          |   |                                                                  | Grawnan Ruman              |
| Date of Birth            | : | 31/3/2003                                                        |                            |
| Mother's Name            | : | KIRAN DEVI                                                       |                            |
| Father's/Guardian's Name | : | SHEO RATAN                                                       |                            |
| Name of candidate        | : | GAURAV KUMAR                                                     |                            |
| Course Name & code       | : | 313-BACHELOR OF COMMERCE (PROFESSIONAL)                          |                            |
| College code & Name      | : | 316-INSTITUTE OF MGMT. AND PLANNING & ADVAI<br>COMPUTER TRAINING | NCED                       |
| Registration Number      | : | 20313316015                                                      |                            |