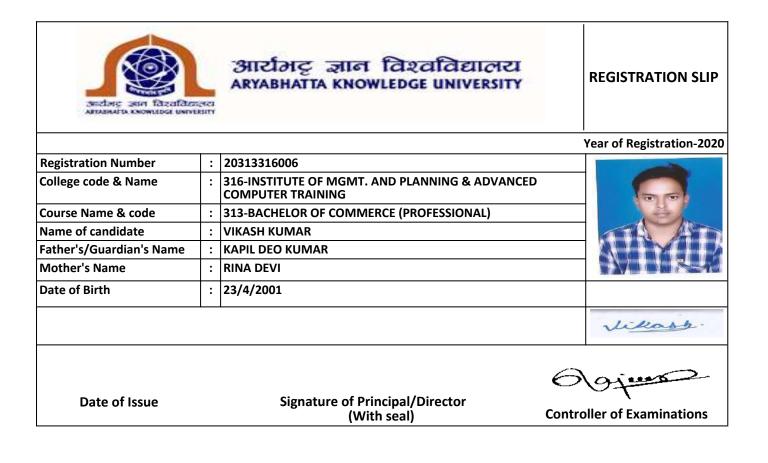

**REGISTRATION SLIP** 

| Date of Issue            |   | Signature of Principal/Director<br>(With seal)                    | Contro | Of Examinations |
|--------------------------|---|-------------------------------------------------------------------|--------|-----------------|
|                          |   |                                                                   |        | Villass.        |
| Date of Birth            | : | 23/4/2001                                                         |        |                 |
| Mother's Name            | : | RINA DEVI                                                         |        |                 |
| Father's/Guardian's Name | : | KAPIL DEO KUMAR                                                   |        |                 |
| Name of candidate        | : | VIKASH KUMAR                                                      |        |                 |
| Course Name & code       | : | 313-BACHELOR OF COMMERCE (PROFESSIONAL)                           |        |                 |
| College code & Name      | : | 316-INSTITUTE OF MGMT. AND PLANNING & ADVANC<br>COMPUTER TRAINING | ED     |                 |
| Registration Number      | : | 20313316006                                                       |        |                 |