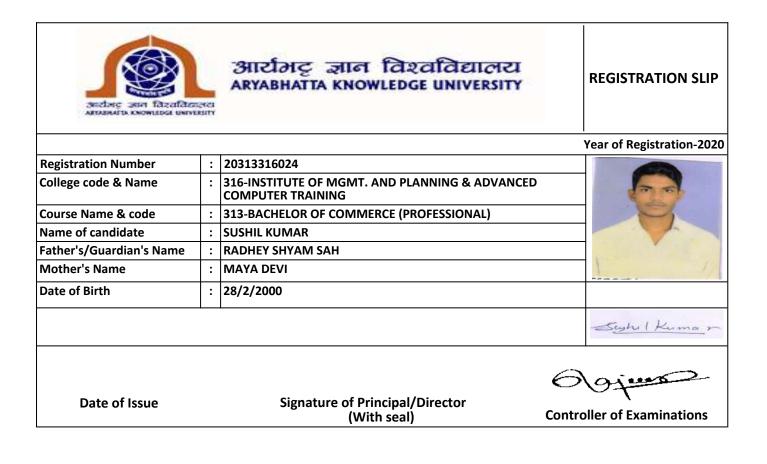

| Date of Issue              |   | Signature of Principal/Director<br>(With seal)                   | Contro | Of Examinations |
|----------------------------|---|------------------------------------------------------------------|--------|-----------------|
|                            |   |                                                                  |        | Seghil Kuman    |
| Date of Birth              | : | 28/2/2000                                                        |        |                 |
| Mother's Name              | : | MAYA DEVI                                                        |        | 11              |
| Father's/Guardian's Name   | : | RADHEY SHYAM SAH                                                 |        |                 |
| Name of candidate          | : | SUSHIL KUMAR                                                     |        |                 |
| Course Name & code         | : | 313-BACHELOR OF COMMERCE (PROFESSIONAL)                          |        |                 |
| College code & Name        | : | 316-INSTITUTE OF MGMT. AND PLANNING & ADVAN<br>COMPUTER TRAINING | ICED   | 00              |
| <b>Registration Number</b> | : | 20313316024                                                      |        |                 |