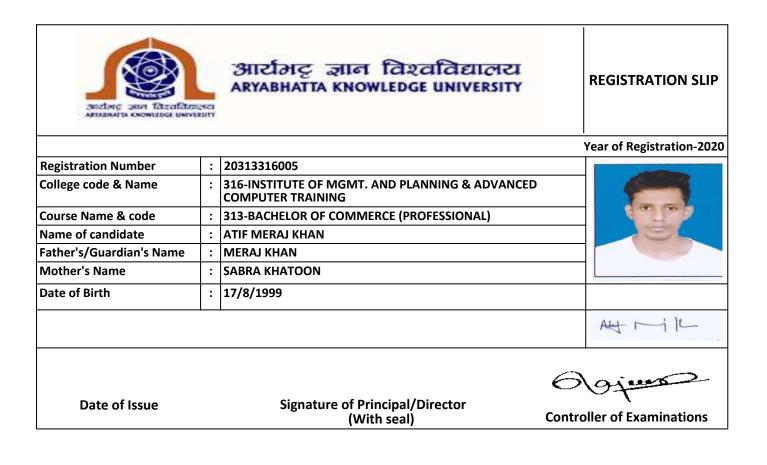

| Date of Issue            |   | Signature of Principal/Director<br>(With seal)                   | Contro | Of Examinations |
|--------------------------|---|------------------------------------------------------------------|--------|-----------------|
|                          |   |                                                                  |        | ANTIK           |
| Date of Birth            | : | 17/8/1999                                                        |        |                 |
| Mother's Name            | : | SABRA KHATOON                                                    |        |                 |
| Father's/Guardian's Name | : | MERAJ KHAN                                                       |        |                 |
| Name of candidate        | : | ATIF MERAJ KHAN                                                  |        |                 |
| Course Name & code       | : | 313-BACHELOR OF COMMERCE (PROFESSIONAL)                          |        |                 |
| College code & Name      | : | 316-INSTITUTE OF MGMT. AND PLANNING & ADVAN<br>COMPUTER TRAINING | ICED   |                 |
| Registration Number      | : | 20313316005                                                      |        |                 |