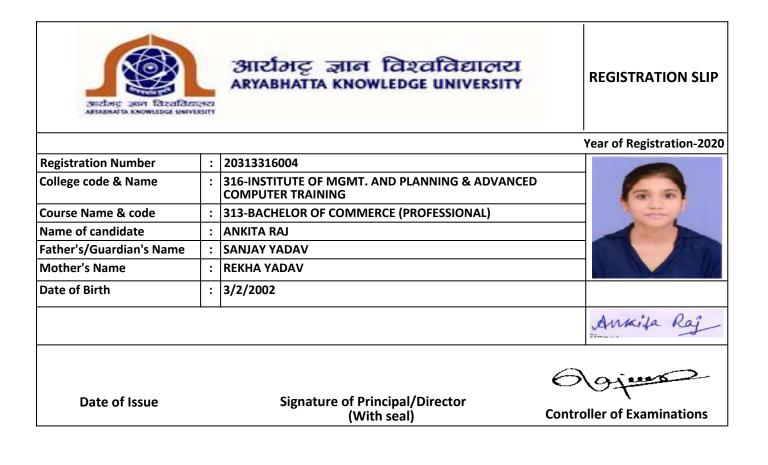

| Date of Issue              |   | Signature of Principal/Director<br>(With seal)                   | Contro | Oller of Examinations |
|----------------------------|---|------------------------------------------------------------------|--------|-----------------------|
|                            |   |                                                                  |        | Ankita Raj            |
| Date of Birth              | : | 3/2/2002                                                         |        |                       |
| Mother's Name              | : | REKHA YADAV                                                      |        |                       |
| Father's/Guardian's Name   | : | SANJAY YADAV                                                     |        |                       |
| Name of candidate          | : | ANKITA RAJ                                                       |        |                       |
| Course Name & code         | : | 313-BACHELOR OF COMMERCE (PROFESSIONAL)                          |        |                       |
| College code & Name        | : | 316-INSTITUTE OF MGMT. AND PLANNING & ADVAN<br>COMPUTER TRAINING | CED    | 6.                    |
| <b>Registration Number</b> | : | 20313316004                                                      |        |                       |