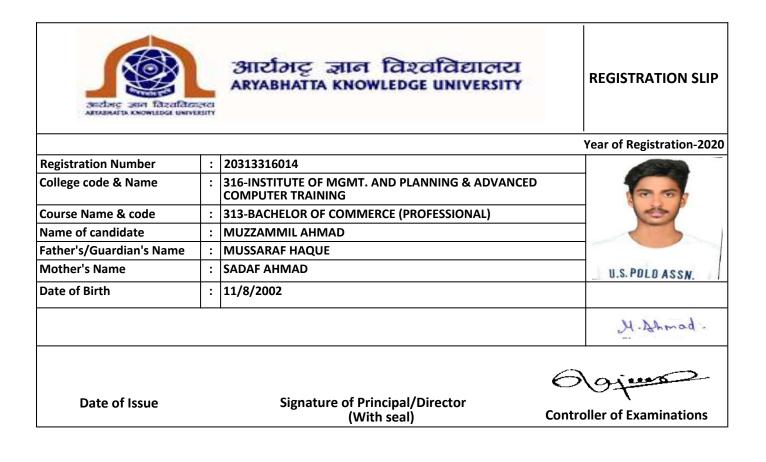

| Date of Issue            |   | Signature of Principal/Director<br>(With seal)                   | Contro | Oller of Examinations |
|--------------------------|---|------------------------------------------------------------------|--------|-----------------------|
|                          |   |                                                                  |        | H. Ahmad.             |
| Date of Birth            | : | 11/8/2002                                                        |        |                       |
| Mother's Name            | : | SADAF AHMAD                                                      |        | U.S. POLD ASSN.       |
| Father's/Guardian's Name | : | MUSSARAF HAQUE                                                   |        |                       |
| Name of candidate        | : | MUZZAMMIL AHMAD                                                  |        |                       |
| Course Name & code       | : | 313-BACHELOR OF COMMERCE (PROFESSIONAL)                          |        | 0                     |
| College code & Name      | : | 316-INSTITUTE OF MGMT. AND PLANNING & ADVAN<br>COMPUTER TRAINING | ICED   | 000                   |
| Registration Number      | : | 20313316014                                                      |        |                       |