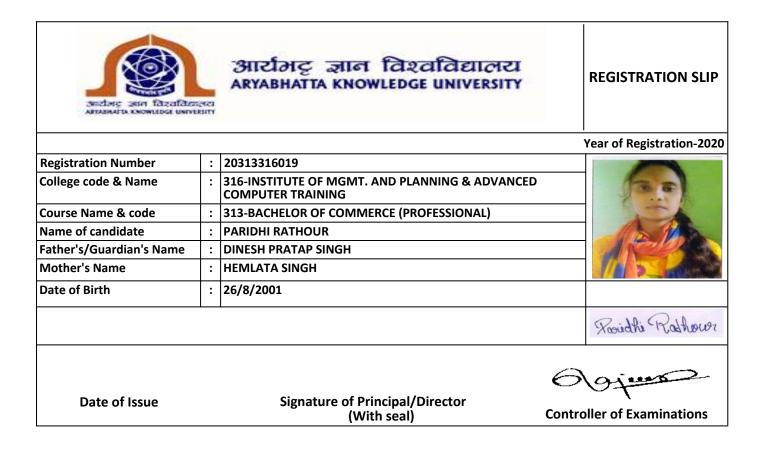

| Date of Issue            |   | Signature of Principal/Director<br>(With seal)                    | 6<br>Contr | Oller of Examinations |
|--------------------------|---|-------------------------------------------------------------------|------------|-----------------------|
|                          |   |                                                                   |            | Rovidhi Rathows       |
| Date of Birth            | : | 26/8/2001                                                         |            |                       |
| Mother's Name            | : | HEMLATA SINGH                                                     |            |                       |
| Father's/Guardian's Name | : | DINESH PRATAP SINGH                                               |            | The second            |
| Name of candidate        | : | PARIDHI RATHOUR                                                   |            | A STAR                |
| Course Name & code       | : | 313-BACHELOR OF COMMERCE (PROFESSIONAL)                           |            |                       |
| College code & Name      | : | 316-INSTITUTE OF MGMT. AND PLANNING & ADVANC<br>COMPUTER TRAINING | ED         | (20)                  |
| Registration Number      | : | 20313316019                                                       |            |                       |