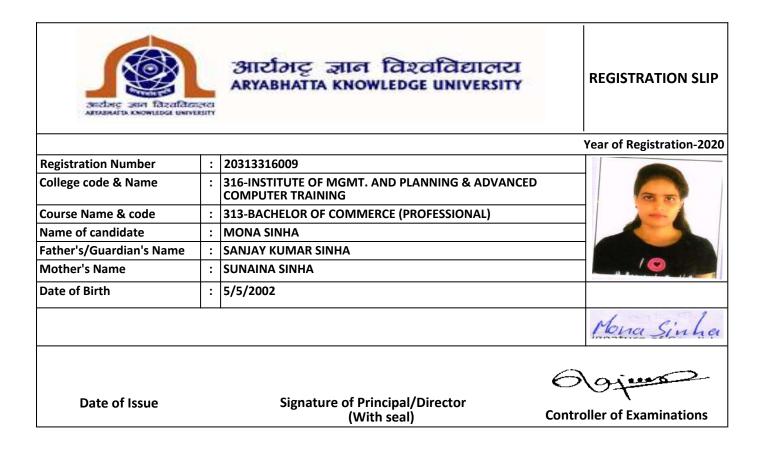

| Date of Issue            |   | Signature of Principal/Director<br>(With seal)                   | 6<br>Contr | oller of Examinations |
|--------------------------|---|------------------------------------------------------------------|------------|-----------------------|
|                          |   |                                                                  |            | Mona Sinha            |
| Date of Birth            | : | 5/5/2002                                                         |            |                       |
| Mother's Name            | : | SUNAINA SINHA                                                    |            |                       |
| Father's/Guardian's Name | : | SANJAY KUMAR SINHA                                               |            |                       |
| Name of candidate        | : | MONA SINHA                                                       |            |                       |
| Course Name & code       | : | 313-BACHELOR OF COMMERCE (PROFESSIONAL)                          |            |                       |
| College code & Name      | : | 316-INSTITUTE OF MGMT. AND PLANNING & ADVAN<br>COMPUTER TRAINING | CED        |                       |
| Registration Number      | : | 20313316009                                                      |            |                       |