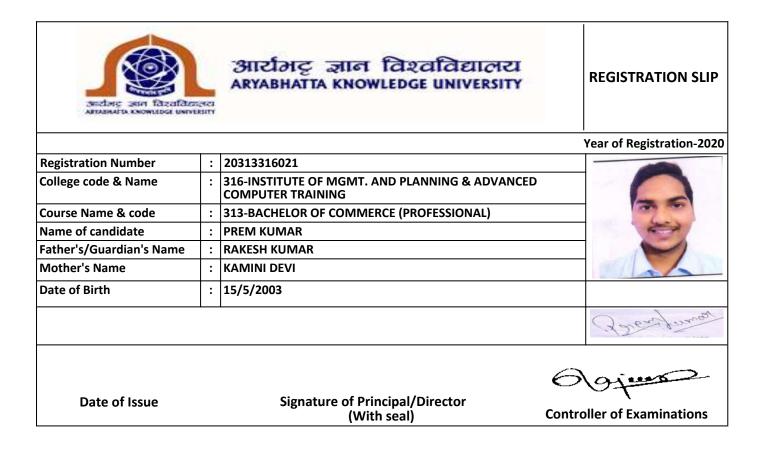

| Date of Issue            |   | Signature of Principal/Director<br>(With seal)                    | 6<br>Contr | Of Examinations |
|--------------------------|---|-------------------------------------------------------------------|------------|-----------------|
|                          |   |                                                                   |            | A Den forman    |
| Date of Birth            | : | 15/5/2003                                                         |            |                 |
| Mother's Name            | : | KAMINI DEVI                                                       |            |                 |
| Father's/Guardian's Name | : | RAKESH KUMAR                                                      |            |                 |
| Name of candidate        | : | PREM KUMAR                                                        |            |                 |
| Course Name & code       | : | 313-BACHELOR OF COMMERCE (PROFESSIONAL)                           |            | a a             |
| College code & Name      | : | 316-INSTITUTE OF MGMT. AND PLANNING & ADVANC<br>COMPUTER TRAINING | ED         |                 |
| Registration Number      | : | 20313316021                                                       |            |                 |