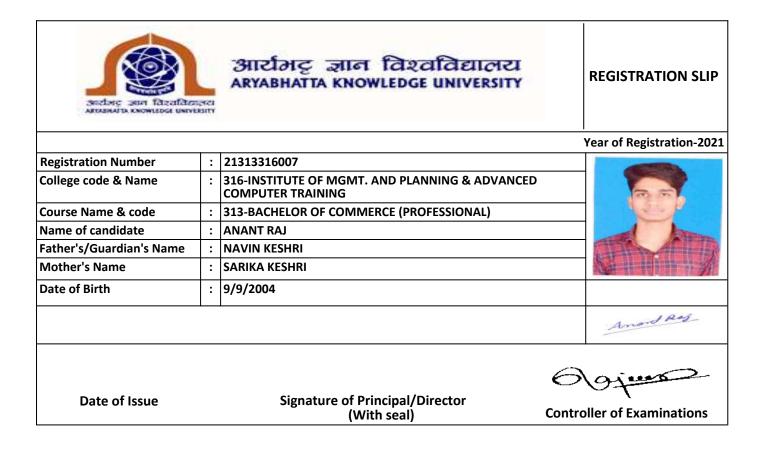

| Steding Jen fazafato     |    | आर्राभट्ट ज्ञान विश्वविद्यालय<br>ARYABHATTA KNOWLEDGE UNIVERSITY    |       | REGISTRATION SLIP         |
|--------------------------|----|---------------------------------------------------------------------|-------|---------------------------|
|                          |    |                                                                     |       | Year of Registration-2021 |
| Registration Number      | :  | 21313316007                                                         |       |                           |
| College code & Name      | :  | 316-INSTITUTE OF MGMT. AND PLANNING & ADVANCED<br>COMPUTER TRAINING |       |                           |
| Course Name & code       | :  | 313-BACHELOR OF COMMERCE (PROFESSIONAL)                             |       |                           |
| Name of candidate        | :  | ANANT RAJ                                                           |       |                           |
| Father's/Guardian's Name | :  | NAVIN KESHRI                                                        |       |                           |
| Mother's Name            | :  | SARIKA KESHRI                                                       |       |                           |
| Date of Birth            | :  | 9/9/2004                                                            |       |                           |
|                          | -1 |                                                                     |       | Amond Reg                 |
|                          |    |                                                                     | 6     | 9j                        |
| Date of Issue            |    | Signature of Principal/Director<br>(With seal)                      | Conti | roller of Examinations    |