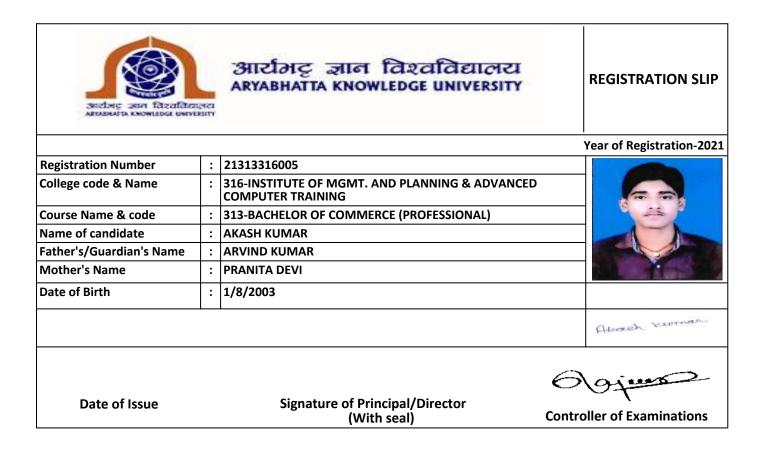

| Date of Issue              |   | Signature of Principal/Director<br>(With seal)                   | Contro | Oller of Examinations |
|----------------------------|---|------------------------------------------------------------------|--------|-----------------------|
|                            |   |                                                                  |        | Akoch Kerman          |
| Date of Birth              | : | 1/8/2003                                                         |        |                       |
| Mother's Name              | : | PRANITA DEVI                                                     |        |                       |
| Father's/Guardian's Name   | : | ARVIND KUMAR                                                     |        |                       |
| Name of candidate          | : | AKASH KUMAR                                                      |        |                       |
| Course Name & code         | : | 313-BACHELOR OF COMMERCE (PROFESSIONAL)                          |        |                       |
| College code & Name        | : | 316-INSTITUTE OF MGMT. AND PLANNING & ADVAN<br>COMPUTER TRAINING | ICED   |                       |
| <b>Registration Number</b> | : | 21313316005                                                      |        |                       |