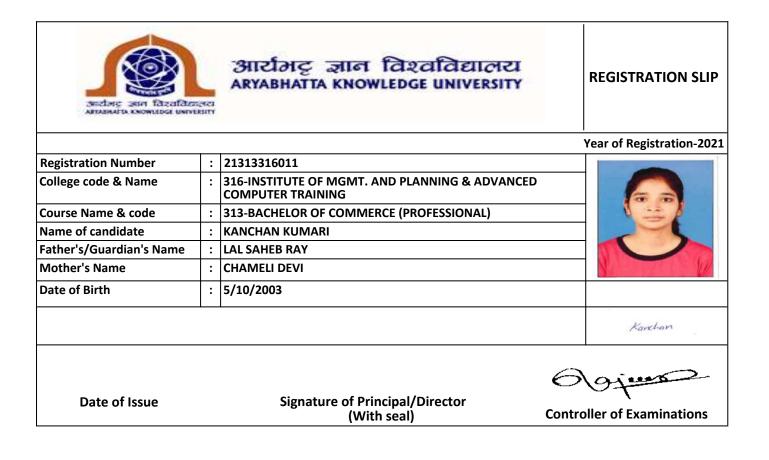

| Date of Issue              |   | Signature of Principal/Director<br>(With seal)                   | Contro | Oller of Examinations |
|----------------------------|---|------------------------------------------------------------------|--------|-----------------------|
|                            |   |                                                                  |        | Karchan               |
| Date of Birth              | : | 5/10/2003                                                        |        | -                     |
| Mother's Name              | : | CHAMELI DEVI                                                     |        | N' N                  |
| Father's/Guardian's Name   | : | LAL SAHEB RAY                                                    |        |                       |
| Name of candidate          | : | KANCHAN KUMARI                                                   |        |                       |
| Course Name & code         | : | 313-BACHELOR OF COMMERCE (PROFESSIONAL)                          |        |                       |
| College code & Name        | : | 316-INSTITUTE OF MGMT. AND PLANNING & ADVAN<br>COMPUTER TRAINING | ICED   |                       |
| <b>Registration Number</b> | : | 21313316011                                                      |        |                       |