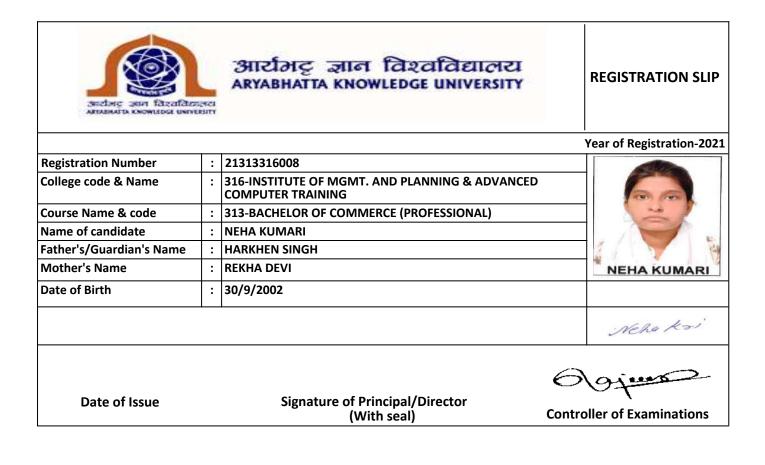

L

| Station State Constants  |   | आर्राभट्ट ज्ञान विश्वविद्यालर<br>ARYABHATTA KNOWLEDGE UNIVERSIT  |                           | SLIP  |
|--------------------------|---|------------------------------------------------------------------|---------------------------|-------|
|                          |   |                                                                  | Year of Registration      | -2021 |
| Registration Number      | : | 21313316008                                                      |                           |       |
| College code & Name      | : | 316-INSTITUTE OF MGMT. AND PLANNING & ADVAN<br>COMPUTER TRAINING | NCED                      |       |
| Course Name & code       | : | 313-BACHELOR OF COMMERCE (PROFESSIONAL)                          |                           |       |
| Name of candidate        | : | NEHA KUMARI                                                      |                           | 842   |
| Father's/Guardian's Name | : | HARKHEN SINGH                                                    |                           | 14    |
| Mother's Name            | : | REKHA DEVI                                                       | NEHA KUMA                 | RI    |
| Date of Birth            | : | 30/9/2002                                                        |                           |       |
|                          |   |                                                                  | Neha Ko.                  | i     |
|                          |   |                                                                  | 601                       |       |
| Date of Issue            |   | Signature of Principal/Director<br>(With seal)                   | Controller of Examination | ns    |