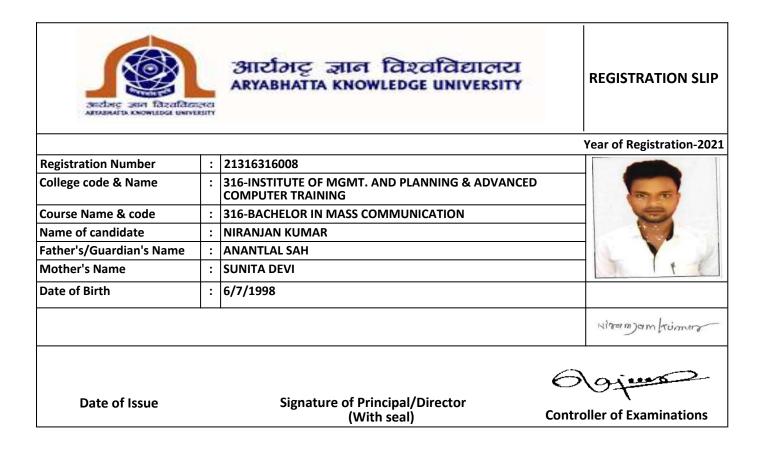

| and any and fitzations |  |
|------------------------|--|
|                        |  |

**REGISTRATION SLIP** 

| Date of Issue            |   | Signature of Principal/Director<br>(With seal)                   | Contro | Of Examinations   |
|--------------------------|---|------------------------------------------------------------------|--------|-------------------|
|                          |   |                                                                  |        | Kinam Jam trumers |
| Date of Birth            | : | 6/7/1998                                                         |        |                   |
| Mother's Name            | : | SUNITA DEVI                                                      |        | +                 |
| Father's/Guardian's Name | : | ANANTLAL SAH                                                     |        |                   |
| Name of candidate        | : | NIRANJAN KUMAR                                                   |        |                   |
| Course Name & code       | : | 316-BACHELOR IN MASS COMMUNICATION                               |        |                   |
| College code & Name      | : | 316-INSTITUTE OF MGMT. AND PLANNING & ADVAN<br>COMPUTER TRAINING | NCED   |                   |
| Registration Number      | : | 21316316008                                                      |        |                   |