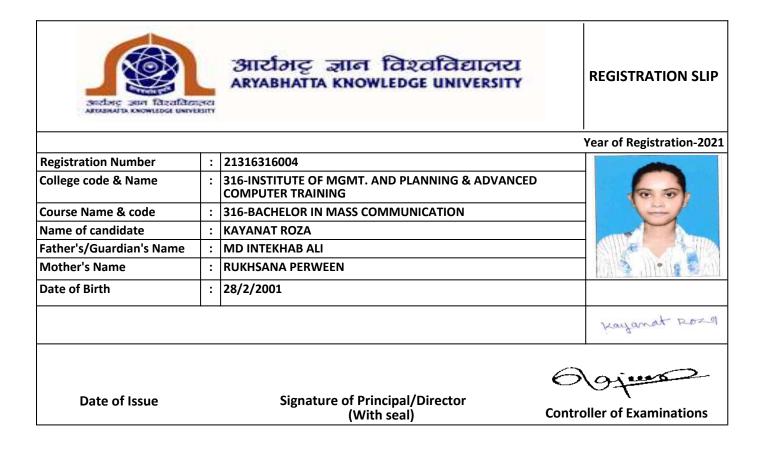

| States and fazafate      |   | आर्यभट्ट ज्ञान विश्वविद्यालर<br>ARYABHATTA KNOWLEDGE UNIVERSIT  |                            |
|--------------------------|---|-----------------------------------------------------------------|----------------------------|
|                          |   |                                                                 | Year of Registration-2021  |
| Registration Number      | : | 21316316004                                                     |                            |
| College code & Name      | : | 316-INSTITUTE OF MGMT. AND PLANNING & ADVA<br>COMPUTER TRAINING | NCED                       |
| Course Name & code       | : | 316-BACHELOR IN MASS COMMUNICATION                              | ( <u> </u>                 |
| Name of candidate        | : | KAYANAT ROZA                                                    |                            |
| Father's/Guardian's Name | : | MD INTEKHAB ALI                                                 |                            |
| Mother's Name            | : | RUKHSANA PERWEEN                                                |                            |
| Date of Birth            | : | 28/2/2001                                                       |                            |
|                          |   |                                                                 | Kayanat Roza               |
| Date of Issue            |   | Signature of Principal/Director                                 | 0)9jano                    |
|                          |   | (With seal)                                                     | Controller of Examinations |